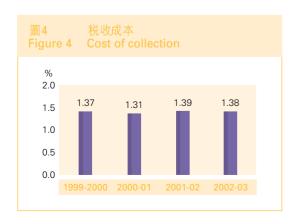

本局在2002至03年度繼續縮減部門開支。雖然整體税收下跌,税收成本仍由上年度的1.39%輕微下調至1.38%(圖4)。

Productivity savings were achieved during the year. Despite the drop in overall revenue collections, the cost of collection of revenue decreased slightly from 1.39% to 1.38% (Figure 4).