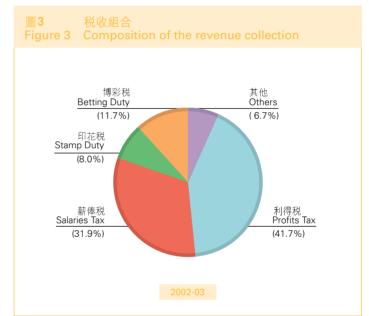

總的來說,本局在過去一年共收得931億元稅款〔約佔政府一般收入的六成(圖2)〕,較上一年度減少82億元,跌幅8.1%。大部分稅收仍然來自利得稅和薪俸稅,兩者合共佔稅收總額的74%(圖3)。

Overall, revenue collected by the Department during 2002-03 totalled \$93.1 billion (about 60% of the Government General Revenue, see Figure 2). This represents a decrease of \$8.2 billion, or 8.1%, from that collected in the previous year. The major part of revenue collected came from Profits Tax and Salaries Tax, which together contributed some 74% (Figure 3).