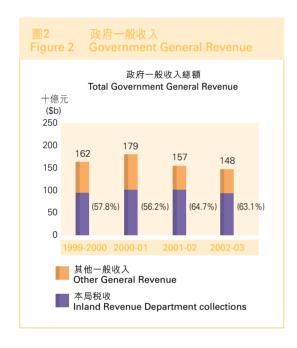

總的來說,本局在過去一年共收得931億元稅款〔約佔政府一般收入的六成(圖2)〕,較上一年度減少82億元,跌幅8.1%。大部分稅收仍然來自利得稅和薪俸稅,兩者合共佔稅收總額的74%(圖3)。

Overall, revenue collected by the Department during 2002-03 totalled \$93.1 billion (about 60% of the Government General Revenue, see Figure 2). This represents a decrease of \$8.2 billion, or 8.1%, from that collected in the previous year. The major part of revenue collected came from Profits Tax and Salaries Tax, which together contributed some 74% (Figure 3).